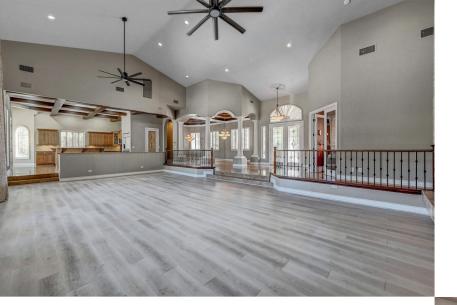

### Welcome to your dream home

Step inside to an incredible open floor plan, boasting an amazing great room with newly updated flooring, dual ceiling fans, and custom built entertainment space. The gorgeous dining space flows into a chef's kitchen with beautiful beamed ceiling, stainless steel appliances, and gorgeous granite island with separate snack bar & breakfast nook. Work from home in the well-designed office space.