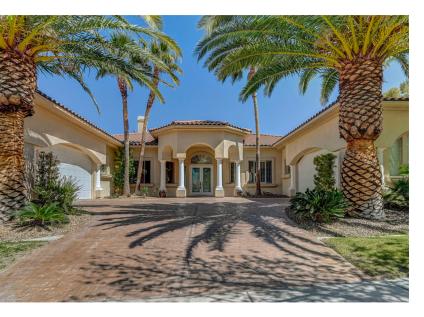

# 1526 Villa Rica Drive | Henderson, NV 4 bed | 5 bath | 4,780 sqft

Live in luxury with this stylish and sprawling one-story resort-style home in Seven Hills.

### Welcome to your dream home

Step inside to an incredible open floor plan, boasting an amazing great room with newly updated flooring, dual ceiling fans, and custom built entertainment space. The gorgeous dining space flows into a chef's kitchen with beautiful beamed ceiling, stainless steel appliances, and gorgeous granite island with separate snack bar & breakfast nook. Work from home in the well-designed office space.